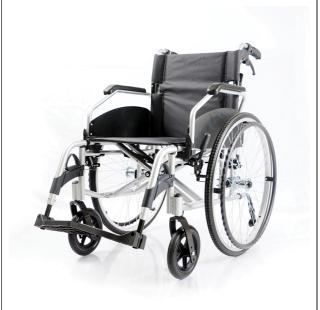

- Sturdy foldable double cross structure
- Third party brakes
- Adjustment capacity
- Video available below

Our MouvLight manual wheelchair is a sturdy and versatile wheelchair for hire or purchase. It comes standard with third party brakes, an ergonomic polypropylene handrail, anti-tilt castors and soft PU armrests with wide clothing protection sides. Quick release 24 inch wheels. Equipped with Velcro fastening between backrest and seat. The Mouvlight is a manual folding wheelchair.

Height adjustment of the 24 inch wheels in 3 positions (-2,5 and +2,5 cm). Offset adjustment of the 24 inch wheels in 4 positions (-5 cm, -2.5 cm and +5 cm). Front fork 3 heights (-2.5 and +2.5 cm). Footrest adjustable in 5 positions from 35 to 45 cm from the seat.

additional information: solid wheels

5 seat widths available: 40 / 42.5 / 45 / 47.5 / 50 cm.

Overall dimensions: width 62 / 64,5 / 67 / 69,5 / 72 cm  $\times$  depth 78 cm without footrest, 102 cm with  $\times$  height 90 cm. Foldable up to 36 cm wide.

Seat dimensions: width 40 / 42,5 / 45 / 47,5 / 50 cm x depth 42 x height. 47 cm.

Colour: metal grey.

Weight: 15 to 16.5 kg depending on width, fully equipped.

Max weight: 125KG