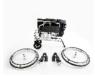

- Sturdy foldable double cross structure
- Third party brakes
- Adjustment capacity
- Video available below

Our MouvLight manual wheelchair is a sturdy and versatile wheelchair for hire or purchase. It comes standard with third party brakes, an ergonomic polypropylene handrail, anti-tilt castors and soft PU armrests with wide clothing protection sides. Quick release 24 inch wheels. Equipped with Velcro fastening between backrest and seat. The Mouvlight is a manual folding wheelchair.

Height adjustment of the 24 inch wheels in 3 positions (-2,5 and +2,5 cm). Offset adjustment of the 24 inch wheels in 4 positions (-5 cm, -2.5 cm and +5 cm). Front fork 3 heights (-2.5 and +2.5 cm). Footrest adjustable in 5 positions from 35 to 45 cm from the seat.

additional information: solid wheels

5 seat widths available: 40 / 42.5 / 45 / 47.5 / 50 cm.

Overall dimensions: width 62 / 64,5 / 67 / 69,5 / 72 cm  $\times$  depth 78 cm without footrest, 102 cm with  $\times$  height 90 cm. Foldable up to 36 cm wide.

Seat dimensions: width 40 / 42,5 / 45 / 47,5 / 50 cm x depth 42 x height. 47 cm.

Colour: metal grey.

Weight: 15 to 16.5 kg depending on width, fully equipped.

Max weight: 125KG