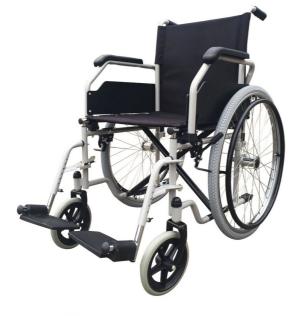

## **Robust wheelchair**

- Robust and foldable wheelchair for a good price
- Seat length 45 cm

This robust wheelchair is designed for persons with reduced mobility living in medicalised structures.

It is equipped with pull-down armrests, removeable armrests and a folding steel frame.

Rear wheels of 24 inches and front wheels of 20 cm. Seat width 45 cm.

aLuminium colour

Over-all dimensions: width 63 x depth 103 x height 91 cm.

Seat dimensions: width 45 x depth 40 x height 50 cm. Backrest height 44 cm Weight 18.5 kg Max weight allowed 110 kg