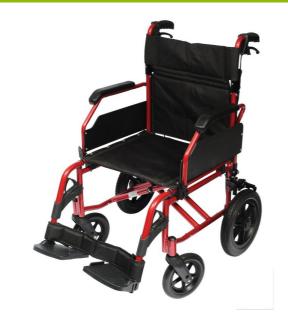

- Standard self-locking third-party brakes
- Double cross-brace as standard
- Flip-up armrests and clothes guard as standard

Our Modulolight transfer chair is ideal for daily transfers at home or in medicalised structures. It has a very sturdy aluminium frame with double crossbars that can accommodate people weighing up to 125 kg. Its large soft wheels (30 cm at the back and 20 cm at the front) offer a comfortable outdoor walks. Self-locking third party brakes as standard. Foldable armrests.

3 widths available: 42.5 cm, 45 cm and 47.5 cm.

Overall dimensions: width.  $58.5 / 61 / 63.5 \times depth$ .  $97 \times height$ . 92 cm.

Seat dimensions: width  $42.5 / 45 / 47.5 \times depth 41 \times height$ . 49 cm. Backrest height 43 cm.

Folded dimensions (including folded breakable backrest): width 27 x depth 65 x height 72 cm.

Weight 12.4 kg.

Resistance 125 kg.

2 colours available: metal grey and metal red