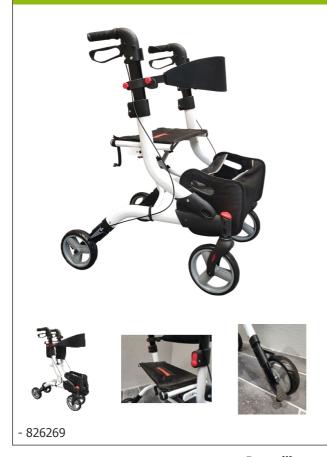

## **Tiger Light Rollator**

- Handy and very light
- Height-adjustable backrest
- No need to remove the bag to fold it up

Our Tiger Light walker allows you to walk and shop with maximum support and safety. It has a very practical cane holder, a useful walkway for the city and a height-adjustable comfort backrest. Its seat is upholstered for extra seating comfort. Its front wheels are removable for more compact storage. Front wheels 20 cm, rear wheels 17 cm.

Overall dimensions: width 64 x depth 73 x height 86 / 98.5 cm in 6 positions. Weight 8 kg.

Seat dimensions: width 45 x depth 25 x height 54 cm.

Maximum supported weight: 130 kg

**Date d'impression :** 27/07/2023